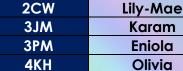

# **Weekly Attendance**

|     |        | 2AM | 93.46% | 4RH | 99.26% |
|-----|--------|-----|--------|-----|--------|
| RLB | 96.15% | 2CW | 89.63% | 5CS | 94.78% |
| REG | 94%    | 3JM | 96%    | 5JG | 88.85% |
| 1RW | 81.58% | 3PM | 94.35% | 6CT | 84.58% |
| 1CM | 92.61% | 4KH | 96.18% | 6SF | 90%    |