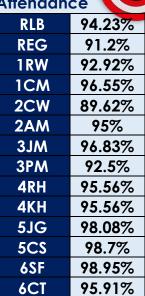

stmas events such as performance dates next week!

#### Maths Workshops

We will be holding maths workshops for parents on Tuesday 7th November for the children in EYFS, Y1 & Y2 and on Thursday 9th November for the children in Y3, 4, 5 & 6. The workshops will both start at 9am. There will be a talk about how we teach maths at Clifton followed by an opportunity ge and Re maths in the classrooms on the Tuesday and on the Thursdo there will be demonstrations in the hall. We look forward to

Parents' Evening

Thank you to those

who came to our

consultations this

week!

seeing you there!

#### **Key Diary Dates**

27/10/2023 School finishes for October Half Term

06/11/2023 - School restarts

13/12/2023 - Christmas Fayre

22/12/2023 - School closes for Christmas

#### Weekly **Attendance**



### Superstars of the Week 💹 Golden

| 1RW | Joyce     | 4KH | Daisy   |
|-----|-----------|-----|---------|
| 1CM | Kodhai    | 4RH | Brianna |
| 2AM | Ritvan    | 5CS | Mina    |
| 2CW | Jessica   | 5JG | Amin    |
| 3JM | Zackariya | 6CT | Alysa   |
| 3PM | Eliaquime | 6SF | Lujain  |

**Ticket** Winners are