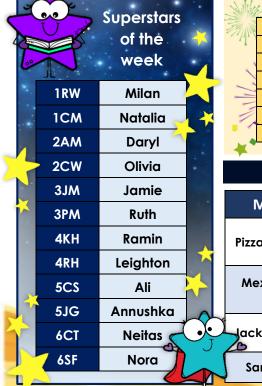

00

| • •   |     |               | //      | 10. 11         |
|-------|-----|---------------|---------|----------------|
| 14    |     | Weekly At     | tendanc | e 🚬            |
|       | RLB | 98.56%        | REG     | <b>9</b> 1.15% |
| (1, ) | 1RW | 91.67%        | 1CM     | 94.95%         |
| . 1   | 2CW | 95.37%        | 2AM     | 93.93%         |
| 1     | 3JM | <b>90</b> %   | 3PM     | <b>93</b> %    |
| 11/   | 4KH | 91.36%        | 4RH     | <b>89.81%</b>  |
|       | 5JG | <b>99.49%</b> | 5CS     | <b>95</b> %    |
|       | 6SF | 87.5%         | 6CT     | 94.05%         |
|       | 0   |               |         |                |

| Dinner Menu           |                                      |                                         |                              |