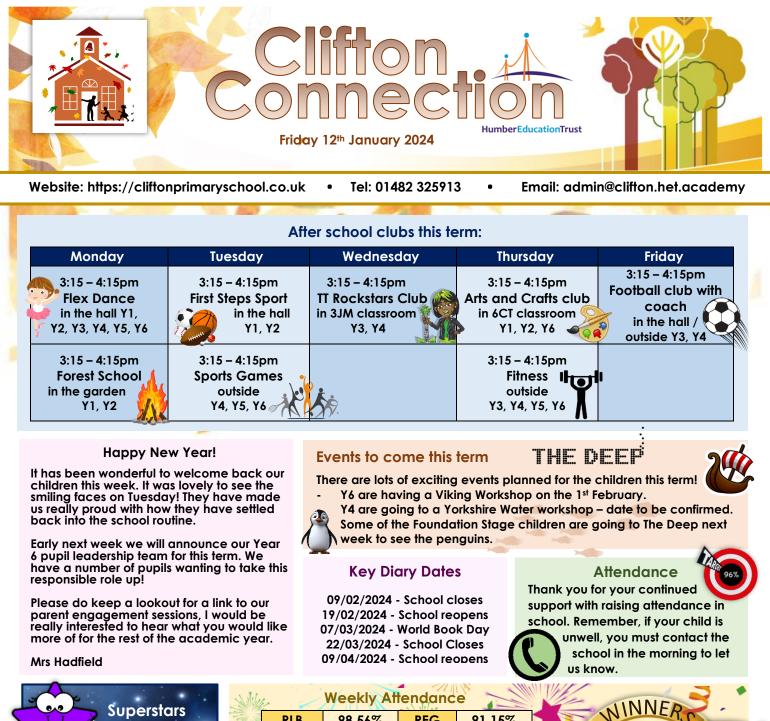

00

| • •   |     |               | //      | 10. 11         |
|-------|-----|---------------|---------|----------------|
| 14    |     | Weekly At     | tendanc | e 🚬            |
|       | RLB | 98.56%        | REG     | <b>9</b> 1.15% |
| (1, ) | 1RW | 91.67%        | 1CM     | 94.95%         |
| . 1   | 2CW | 95.37%        | 2AM     | 93.93%         |
| 1     | 3JM | <b>90</b> %   | 3PM     | <b>93</b> %    |
| 11/   | 4KH | 91.36%        | 4RH     | <b>89.81%</b>  |
|       | 5JG | <b>99.49%</b> | 5CS     | <b>95</b> %    |
|       | 6SF | 87.5%         | 6CT     | 94.05%         |
|       | 0   |               |         |                |