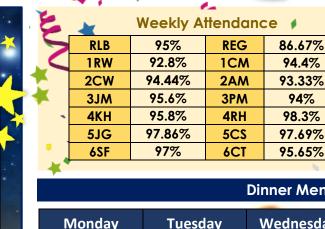

00

VORL

| 6SF                        | 97% <u>6C</u> T    | 95.65%                      |                         |                       |
|----------------------------|--------------------|-----------------------------|-------------------------|-----------------------|
| Dinner Menu                |                    |                             |                         |                       |
| Monday                     | Tuesday            | Wednesday                   | Thursday                | Friday                |
| Lasagne                    | Quorn Dippers      | Roast Chicken<br>& Stuffing | Beef Chilli<br>Wrap     | Battered Fish         |
| Sweet & Sour<br>Veg & Rice | Cheese Whirl       | Veg Cottage<br>Pie          | Vegetable<br>Quesadilla | Cheesy Bean<br>Burger |
| Jacket<br>Potatoes         | Jacket<br>Potatoes | Jacket<br>Potatoes          | Jacket<br>Potatoes      | Jacket<br>Potatoes    |
| Sandwiches                 | Sandwiches         | Sandwiches                  | Sandwiches              | Sandwiches            |