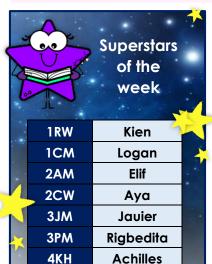

racelets to school. One pair of stud earrings can be worn but not hoops or long earrings. This is for health and safety reasons.

## **Key Diary Dates**

15/03/2024- Comic Relief (wear red/own clothes)

19/03/24- Y4 Snow White Performance (10am & 2pm)

21/03/2024- Decorated Egg Competition

21/03/2024-Y3 School Trip to York Railway Museum

22/03/2024 - School Closes for the Easter Holiday

09/04/2024 - School reopens

12/04/2024- Y2 School Trip to the Street Life Museum

# **Phonics Workshop**

On Thursday 14th March, we are holding a phonics workshop in the school hall at 9am. There will be a short talk about how we teach phonics, followed by the opportunity to visit your child's class and see phonics in action. This workshop is suitable for parents whose children are in FS2, Y1 and Y2.



Zain

Loren

Maria

Mirela

Lujain

4RH

5CS

5JG

6CT

6SF

|            |     | 7      |     |        |
|------------|-----|--------|-----|--------|
| Φ*Φ        | RLB | 94.62% | REG | 93.75% |
| Ü          | 1RW | 92.8%  | 1CM | 98%    |
| kly        | 2CW | 96.3%  | 2AM | 94.81% |
| <b>W</b> O | 3JM | 95.6%  | 3PM | 96%    |
| We         | 4KH | 94.74% | 4RH | 9.62%  |
| √W<br>Atte | 5JG | 98.72% | 5CS | 100%   |
| <b>▼</b> • | 6SF | 90.66% | 6CT | 98.26% |
|            |     |        |     |        |

#### Dinner Menu

| Monday                             | Tuesday                                  | Wednesday                                   | Thursday                     | Friday             |
|------------------------------------|------------------------------------------|-------