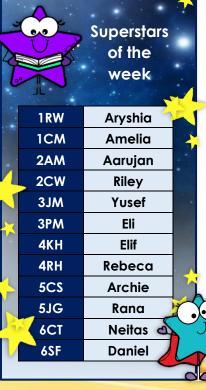

17/04/2024- Scrapstore visit in FS2

| 1    | *   | Superstar of the Term |     |          |  |
|------|-----|-----------------------|-----|----------|--|
|      | 1RW | Clara                 | 4KH | Julia    |  |
| 4    | 1CM | Amelia                | 4RH | Zain     |  |
|      | 2AM | Leila                 | 5CS | Lacey    |  |
| /    | 2CW | Jaden                 | 5JG | Oliver   |  |
|      | 3JM | Yusef                 | 6CT | Pelin    |  |
| 6    | 3PM | Georgiana             | 6SF | Evie-Mae |  |
| 40.0 |     |                       |     |          |  |