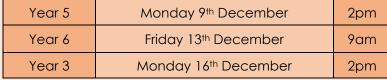

| Sandwiches                              | Sandwiches                    |  |  |





## **Hull Minster Visit**

Some of our FS2 children visited the Minster on Wednesday, to see the Christmas trees. They all had a lovely time!





## **Pantomime Trip**

Years 4, 5 and 6 had a great day at Hull College's Pantomime 'Cinderella' yesterday!





## **Key Dates**

Magic Carpet Pantomime 11/12 Christmas Dinner -13/12

Christmas Jumper Day -13/12 @

Christmas Fayre - 18/12

Christmas Parties - 19/12

School closes - 20/12

School Reopens - 07/01







Thank you to all the parents and carers who attended this week's Christmas craft workshops! The children had a fantastic time and they always love having you in school.

#### Please see the below dates for our next workshops: