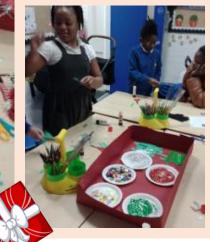

## **Key Dates**

Magic Carpet Pantomime 11/12 Christmas Dinner -13/12

Christmas Jumper Day -13/12 @

Christmas Fayre - 18/12

Christmas Parties - 19/12

School closes - 20/12

School Reopens - 07/01

Thank you to all the parents and carers who attended this week's Christmas craft workshops! The children had a fantastic time and they always love having you in school.