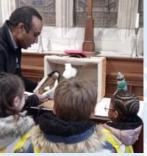

## **Hull Minster Visit**

Some of our FS2 children visited the Minster on Wednesday, to see the Christmas trees. They all had a lovely time!