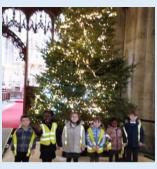

## **Hull Minster Visit**

Some of our FS2 children visited the Minster on Wednesday, to see the Christmas trees. They all had a lovely time!