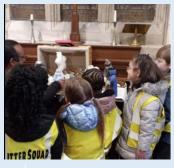

## **Hull Minster Visit**

Some of our FS2 children visited the Minster on Wednesday, to see the Christmas trees. They all had a lovely time!