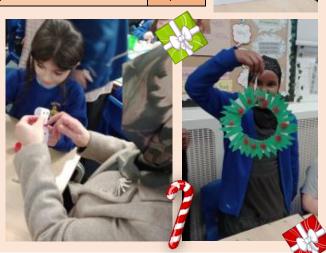

## **Key Dates**

Magic Carpet Pantomime 11/12 Christmas Dinner -13/12

Christmas Jumper Day -13/12 @

Christmas Fayre - 18/12

Christmas Parties - 19/12

School closes - 20/12

School Reopens - 07/01

Thank you to all the parents and carers who attended this week's Christmas craft workshops! The children had a fantastic time and they always love having you in school.