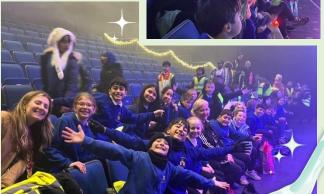

## **Pantomime Trip**

Years 4, 5 and 6 had a great day at Hull College's Pantomime 'Cinderella' yesterday!