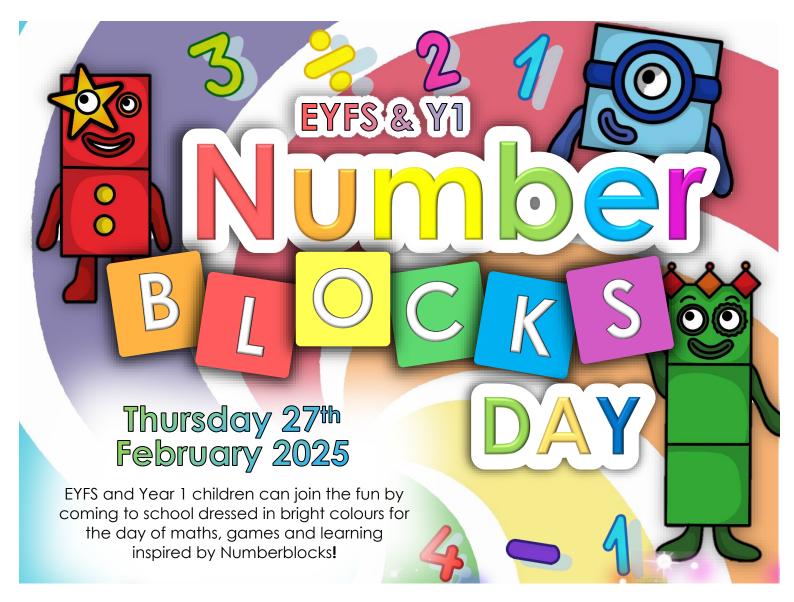

### Key Dates

**24/02 - School Reopens** 06/03- World Book Day

13/03- KS2 Maths Workshop 20/03- FS2 & KS1 Maths Workshop

21/03- Wear Red for Comic Relief 25/03 - Parent Consultations

26/03 - Parent Consultations