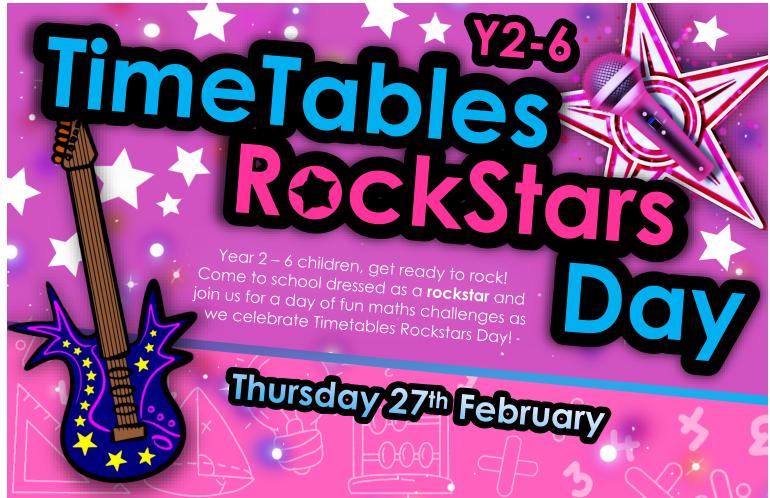

### Key Dates

**24/02 - School Reopens** 06/03- World Book Day

13/03- KS2 Maths Workshop 20/03- FS2 & KS1 Maths Workshop

21/03- Wear Red for Comic Relief 25/03 - Parent Consultations

26/03 - Parent Consultations