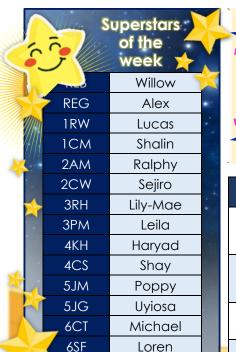

Thank you

NINN

**RLB** 

**3RH** 

| 1                             |     |                |     | A              |
|-------------------------------|-----|----------------|-----|----------------|
| シィ                            | RLB | <b>98</b> .18% | REG | 96.79%         |
| Weekly                        | 1RW | 97.20%         | 1CM | <b>98</b> .15% |
|                               | 2CW | <b>93</b> .18% | 2AM | 95%            |
|                               | 3RH | 99.20%         | 3PM | 93.46%         |
|                               | 4KH | 93.33%         | 4CS | 96.51%         |
|                               | 5JG | <b>98.08%</b>  | 5JM | <b>98.5</b> 1% |
|                               | 6SF | <b>99</b> .17% | 6CT | 97.60%         |
| A. V. V. P. A. V. V. A. P. V. |     |                |     |                |