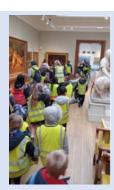

## children visited Ferens Art Gallery in the city centre to look at the Barbara Hepworth sculpture 'Icon II'. The

children have been learning about sculpture and will be creating their own sculptures based on

Visit to Ferens Art

Gallery

This week, the Y1

the 'Icon II'.